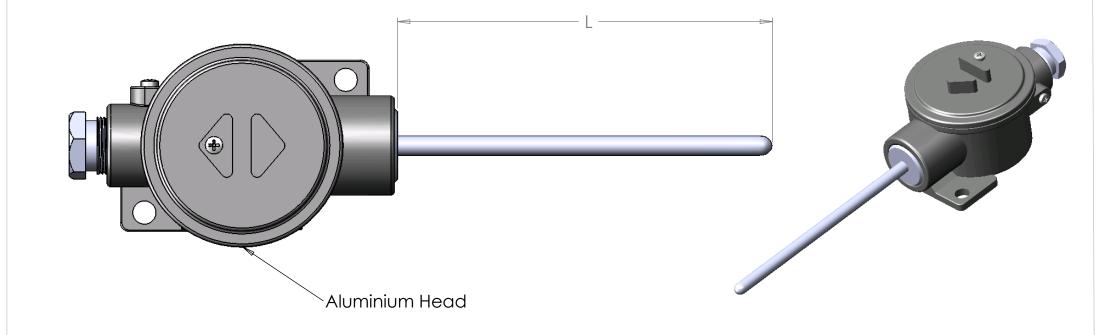

| <u>RANGE</u>   | STEM                        |
|----------------|-----------------------------|
| Min Temp(°C)   | 1/4" x 130mm                |
| Max Temp(°C)   | Other                       |
| SENSOR TYPE    | CONNECTOR                   |
| Pt100<br>Other | 3 Terminal<br>None<br>Other |

THIS DRAWING IS EXCLUSIVE PROPERTY OF SERVOTECH INSTRUMENTATION LTD AND SHOULD NOT BE COPIED OR HANDED TO OTHER PARTIES WITHOUT PRIOR PERMISSION.

A4

TITLE:

RTD WALL MOUNT PROBE

DRAWN BY: AC APPROVED BY: KV