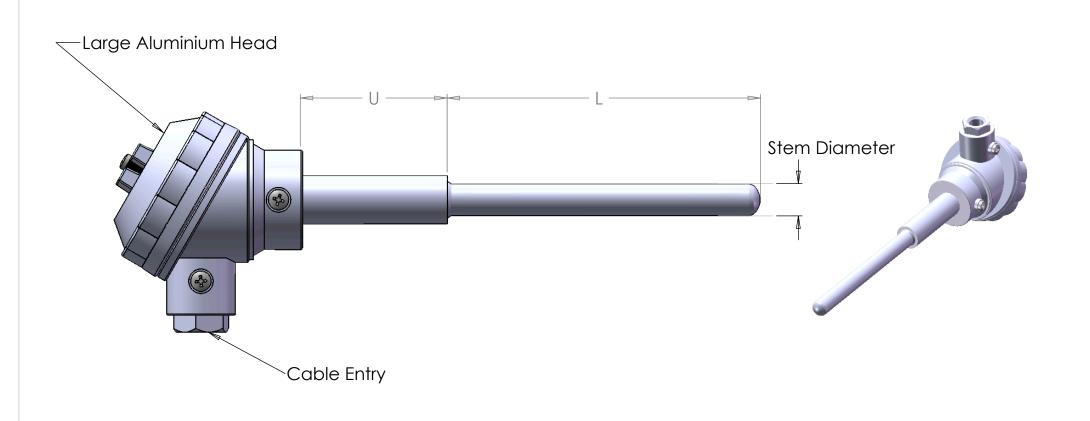

| <u>range</u>                             | STEM                                | CERAMIC MATERIAL                                                   |
|------------------------------------------|-------------------------------------|--------------------------------------------------------------------|
| Min Temp(°C)  Max Temp(°C)               | 10mm x<br>15mm x<br>20mm x<br>Other | ALSINT - Up To 1700°C<br>KER610 - Up To 1600°C                     |
| SENSOR TYPE                              | <u>LAG</u> ⋈──U──                   | CONNECTOR                                                          |
| Type K Type R Type N Type S Duplex Other | 100mm<br>Other                      | 2 Terminal 4 Terminal * None Other* *required with a duplex sensor |

SERVOTECH INSTRUMENTATION LTD
6 WILLIAM PICKERING DRIVE
ALBANY
AUCKLAND, NEW ZEALAND
PHONE: 64-9-415 8362
FAX: 64-9-415 8361 SERVOTECH Temperature management by design EMAIL: sales@servotech.co.nz WEBSITE: www.servotech.co.nz TITLE: THERMOCOUPLE PROBE WITH CERAMIC SHEATH UNLESS OTHERWISE SPECIFIED, ALL DIMENSIONS ARE IN mm DRAWN BY: AC APPROVED BY: KV THIS DRAWING IS EXCLUSIVE PROPERTY OF SERVOTECH INSTRUMENTATION LTD AND SHOULD NOT BE COPIED OR HADDED TO OTHER PARTIES WITHOUT PRIOR PERMISSION.