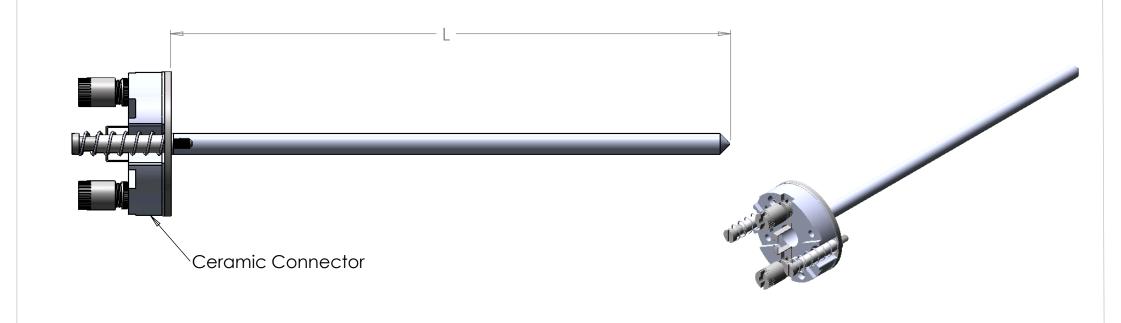

THIS DRAWING IS EXCLUSIVE PROPERTY OF SERVOTECH INSTRUMENTATION LTD AND SHOULD NOT BE COPIED OR HADDED TO OTHER PARTIES WITHOUT PRIOR PERMISSION.

THERMOCOUPLE SPRING LOADED PROBE INSERT

DRAWN BY: AC APPROVED BY: KV