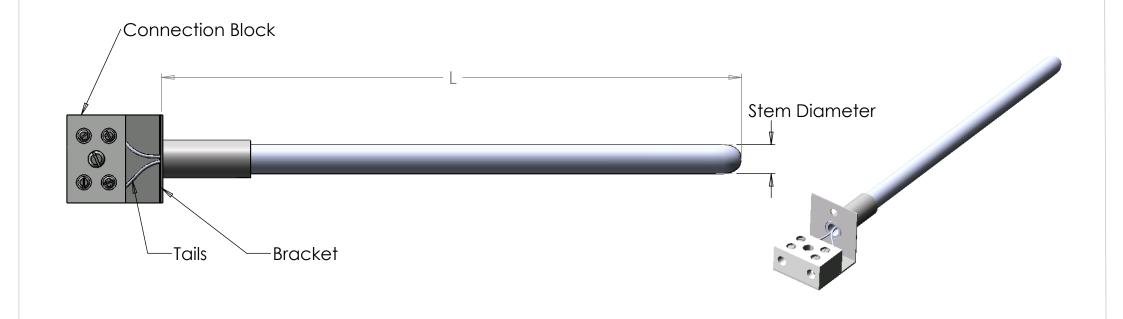

| <u>range</u>                        | STEM                        |
|-------------------------------------|-----------------------------|
| Min Temp(°C)                        | 10mm x                      |
| Max Temp(°C)                        | Other                       |
| SENSOR TYPE                         | CONNECTOR                   |
| Type K<br>Type R<br>Type S<br>Other | 2 Terminal Ceramic<br>Other |

THIS DRAWING IS EXCLUSIVE PROPERTY OF SERVOTECH INSTRUMENTATION LTD AND SHOULD NOT BE COPIED OR HANDED TO OTHER PARTIES WITHOUT PRIOR PERMISSION.

THERMOCOUPLE CERAMIC/PLATINUM KILN PROBE

DRAWN BY: AC APPROVED BY: KV