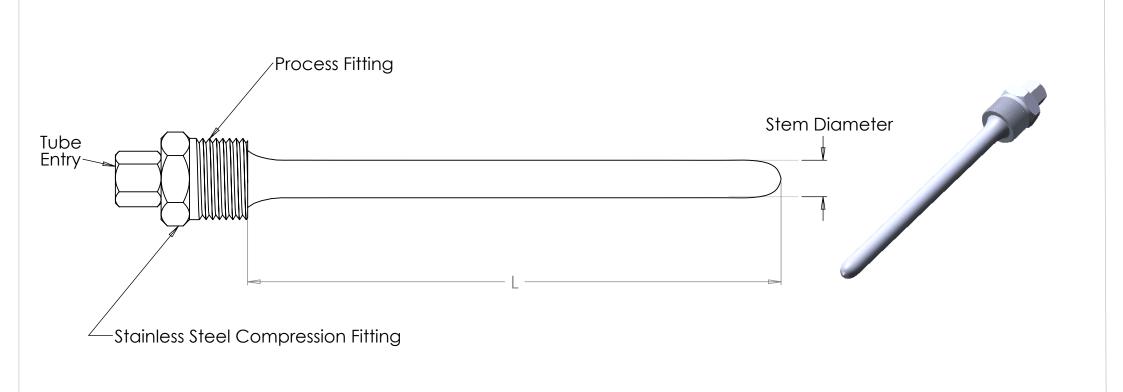

\*Note: Material certification available if required

| MATERIAL                      | LENGTH -                      |                   |                                                                                                                                             |                               |             |                                       |
|-------------------------------|-------------------------------|-------------------|---------------------------------------------------------------------------------------------------------------------------------------------|-------------------------------|-------------|---------------------------------------|
| 316L<br>Other                 |                               |                   | SERVOTECH INSTRUMENTATION LTD<br>6 WILLIAM PICKERING DRIVE<br>ALBANY<br>AUCKLAND, NEW ZEALAND<br>PHONE: 64-9-415 8362<br>FAX: 64-9-415 8361 | SERVOT<br>Temperature managen | 4 .         | ISO 9001 BUREAU VERITAS Certification |
| * See Note                    |                               |                   | EMAIL: sales@servotech.co.nz<br>WEBSITE: www.servotech.co.nz                                                                                | FABRICATED THERMOWELL WITH    |             |                                       |
| INSTRUMENT TUBE SIZE          | PROCESS FITTING               | INSTRUMENT INSERT | UNLESS OTHERWISE SPECIFIED,<br>ALL DIMENSIONS ARE IN mm                                                                                     | COMPRESSION FITTING           |             |                                       |
| 3/16" BSP                     | 1/4" BSP                      | DIAMETER          | / LE BINIERO OF THE INTINII                                                                                                                 | DRAWN BY: AC APPRO            | OVED BY: KV | DATE: 7/3/13                          |
| 1/4" BSP<br>1/2" BSP<br>Other | 1/2" BSP<br>3/4" BSP<br>Other |                   | THIS DRAWING IS EXCLUSIVE PROPERTY OF SERVOTECH INSTRUMENTATION LTD AND SHOULD NOT BE COPIED OR HANDED TO OTHER PARTIES                     | GENERIC NO.                   |             | A4                                    |
|                               |                               |                   | WITHOUT PRIOR PERMISSION.                                                                                                                   | SCALE: NTS                    | MATERIAL:   | MATERIAL:                             |