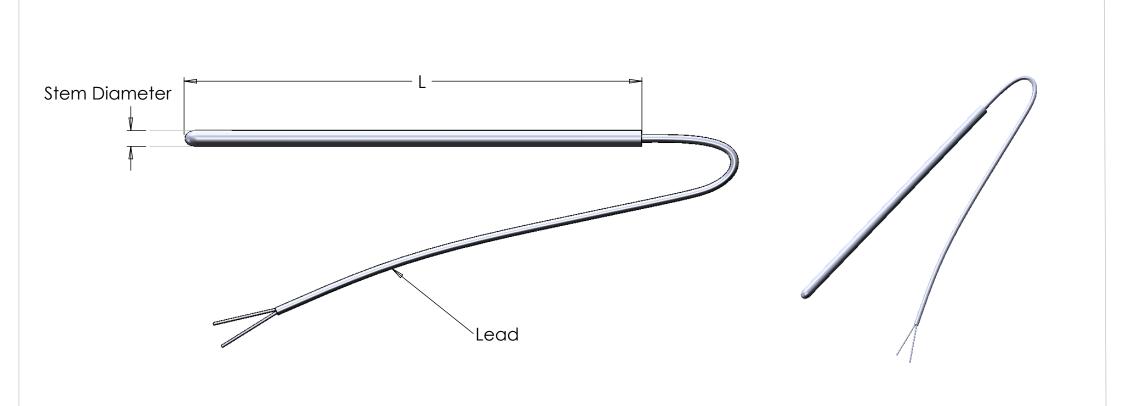

| <u>range</u>              | STEM                                | LEAD LENGTH         |
|---------------------------|-------------------------------------|---------------------|
| Min Temp(°C)              | 4.7mm x<br>6.3mm x                  |                     |
| Max Temp(°C)              | 9.5mm x<br>Other                    |                     |
| SENSOR TYPE               | LEAD MATERIAL                       | LEAD PROTECTION     |
| Type K<br>Type J<br>Other | PVC<br>PTFE<br>Glass Fibre<br>Other | Stainless Overbraid |

Note: Various connectors are available on request

SERVOTECH INSTRUMENTATION LTD 6 WILLIAM PICKERING DRIVE ALBANY AUCKLAND, NEW ZEALAND PHONE: 64-9-415 8361 EMAIL: sales@servotech.co.nz WEBSITE: www.servotech.co.nz WEBSITE: www.servotech.co.nz TITLE: MINERAL INSULATED THERMOCOUPLE PROBE WITH FLEXIBLE LEAD