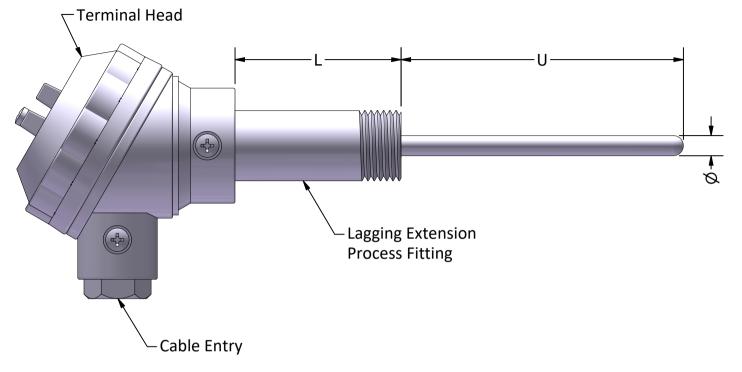

| <u>RANGE</u>                                | <u>STEM</u>   |                     |
|---------------------------------------------|---------------|---------------------|
| Min Temp: (°C)                              | 3.0mm x       |                     |
| ( ),                                        | 4.5mm x       |                     |
| Max Temp:(°C)                               | 6.0mm x       |                     |
| ( ),                                        | 9.5mm x       |                     |
|                                             | Other:        |                     |
| SENSOR TYPE                                 | STEM TYPE     | HEAD MATERIAL       |
| Pt100 🗆                                     | Spring Loaded | Aluminium 🗆         |
| Pt1000 🗆                                    | Fixed         | Stainless Steel     |
| Duplex $\square$                            |               | Bakelite 🗆          |
| Other:                                      |               | Nylon 🗆             |
|                                             |               | Polypropylene 🗆     |
| LAGGING EXTENSION LENGTH                    | <u>HEAD</u>   | CONNECTOR           |
| 75mm 🗆                                      | Large □       | 3 Terminal          |
| Other:                                      | Small         | 6 Terminal (Duplex) |
|                                             |               | Other: 🗆            |
| 1/2" BSP □ 1/2" NPT □ 3/4" BSP □ 3/4" NPT □ |               | Transmitter $\Box$  |
| 3/4 B3P   3/4 NPT                           |               | • Min: Max:         |

|                                                                                                                                                    | SERVOTECH INSTRUMENTATION LTD<br>6 WILLIAM PICKERING DRIVE<br>ALBANY<br>AUCKLAND, NEW ZEALAND<br>PHONE: 64-9-415 8362<br>FAX: 64-9-415 8361<br>EMAIL: sales@servotech.co.nz | SERVO                            | TEC      | H         | ISO 9<br>BURI<br>Certif | E |
|----------------------------------------------------------------------------------------------------------------------------------------------------|-----------------------------------------------------------------------------------------------------------------------------------------------------------------------------|----------------------------------|----------|-----------|-------------------------|---|
|                                                                                                                                                    | WEBSITE: www.servotech.co.nz  UNLESS OTHERWISE SPECIFIED, ALL DIMENSIONS ARE IN mm                                                                                          | RTD PROBE WITH LAGGING EXTENSION |          |           |                         |   |
|                                                                                                                                                    | DRAWN BY: DV                                                                                                                                                                | APPROVE                          | D BY: KV |           |                         |   |
| THIS DRAWING IS EXCLUSIVE PROPERTY OF SERVOTECH INSTRUMENTATION LTD AND SHOULD NOT BE COPIED OR HANDED TO OTHER PARTIES WITHOUT PROPER PERMISSION. | GENERIC NUMBER:                                                                                                                                                             | R08                              | 3L       |           |                         |   |
| FROFER FERIVISSION.                                                                                                                                |                                                                                                                                                                             | SCALE: NES                       |          | MANUEACTU | IDED IA                 |   |