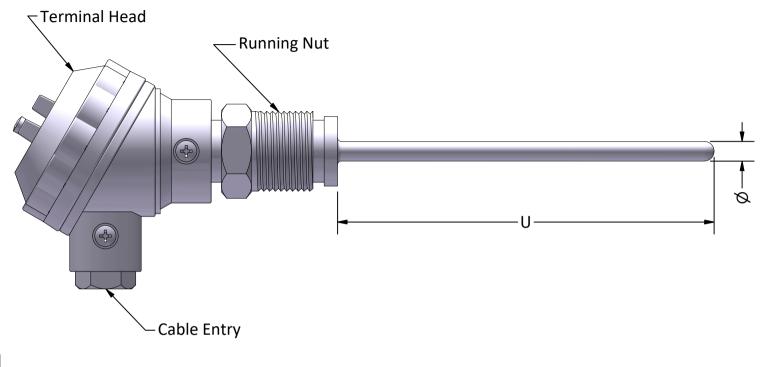

| <u>RANGE</u> |      |
|--------------|------|
| Min Temp:    | (°C) |
| Max Temp:    | (°C) |

| SENSOR TYPE       | <u>STEM</u> |  | HEAD MATERIAL       |  |
|-------------------|-------------|--|---------------------|--|
| Standard Response | 6.35mm x    |  | Stainless Steel     |  |
| Pt100             | Other:      |  | Bakelite            |  |
| Pt1000            |             |  | Nylon               |  |
| Duplex            |             |  | Polypropylene       |  |
| Other:            |             |  | Aluminium           |  |
| RUNNING NUT       | HEAD        |  | CONNECTOR           |  |
| 1/2"              | Large       |  | 3 Terminal          |  |
| 3/4"              | Small       |  | 6 Terminal (Duplex) |  |
| •                 |             |  | Other:              |  |
|                   |             |  | Transmitter         |  |