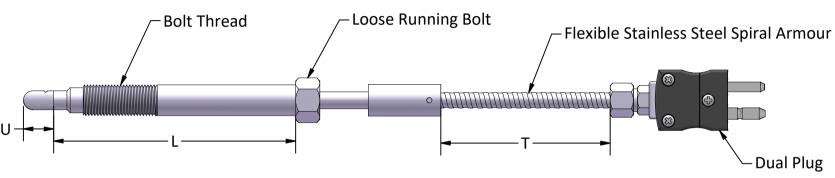

<u>RANGE</u> Min Temp: \_\_\_\_\_(°C)

Max Temp: \_\_\_\_\_(°C)

| SENSOR TYPE     | <u>L-LENGTH</u> | <u>T-LENGTH</u> |   |
|-----------------|-----------------|-----------------|---|
| Type J          |                 |                 |   |
| Type K          |                 |                 |   |
| Type N          |                 |                 |   |
| Other:          |                 |                 |   |
|                 |                 |                 |   |
| <u>U-LENGTH</u> | BOLT THREAD     | CONNECTOR       | ĺ |
|                 | 1/2", 20 UNF    | Standard Plug   |   |
|                 | Other:          | Other:          |   |
|                 |                 |                 |   |
|                 |                 |                 |   |
|                 |                 |                 |   |

THIS DRAWING IS EXCLUSIVE PROPERTY OF SERVOTECH INSTRUMENTATION LTD AND SHOULD NOT BE COPIED OR HANDED TO OTHER PARTIES WITHOUT PROPER PERMISSION.

DUAL MELT BOLT THERMOCOUPLE
WITH FLEXIBLE LEAD

DRAWN BY: DV APPROVED BY: KV DATE: 25/01/2023