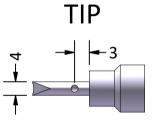

<u>RANGE</u> Min Temp: \_\_\_\_\_(°C)

Max Temp: \_\_\_\_\_(°C)

| SENSOR TYPE     | <u>L-LENGTH</u> | <u>T-LENGTH</u> |   |
|-----------------|-----------------|-----------------|---|
| Type J          |                 |                 |   |
| Type K          |                 |                 |   |
| Type N          |                 |                 |   |
| Other:          |                 |                 |   |
|                 |                 |                 |   |
| <u>U-LENGTH</u> | BOLT THREAD     | CONNECTOR       | ĺ |
|                 | 1/2", 20 UNF    | Standard Plug   |   |
|                 | Other:          | Other:          |   |
|                 |                 |                 |   |
|                 |                 |                 |   |
|                 |                 |                 |   |