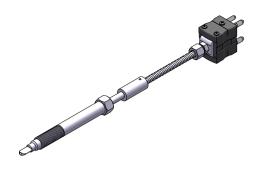

THIS DRAWING IS EXCLUSIVE PROPERTY OF SERVOTECH INSTRUMENTATION LTD AND SHOULD NOT BE COPIED OR HANDED TO OTHER PARTIES WITHOUT PROPER PERMISSION.

DUAL MELT BOLT THERMOCOUPLE
WITH FLEXIBLE LEAD

DRAWN BY: DV APPROVED BY: KV DATE: 25/01/2023