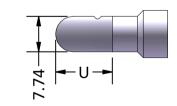

<u>RANGE</u> Min Temp: \_\_\_\_\_(°C)

Max Temp: \_\_\_\_\_(°C)

| SENSOR TYPE     | <u>L-LENGTH</u> | <u>T-LENGTH</u> |   |
|-----------------|-----------------|-----------------|---|
| Type J          |                 |                 |   |
| Type K          |                 |                 |   |
| Type N          |                 |                 |   |
| Other:          |                 |                 |   |
|                 |                 |                 |   |
| <u>U-LENGTH</u> | BOLT THREAD     | CONNECTOR       | ĺ |
|                 | 1/2", 20 UNF    | Standard Plug   |   |
|                 | Other:          | Other:          |   |
|                 |                 |                 |   |
|                 |                 |                 |   |
|                 |                 |                 |   |