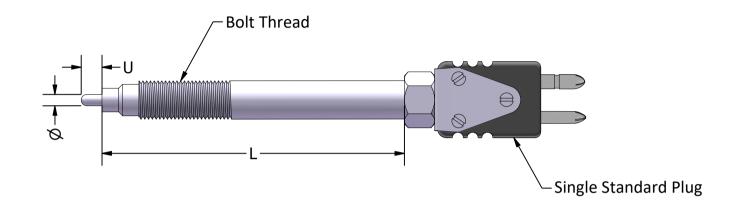

RANGE \_(°C) Min Temp: \_\_\_\_\_

Max Temp: \_\_\_\_\_

| SENSOR TYPE   | <u>U-LENGTH</u> | BOLT THREAD   |
|---------------|-----------------|---------------|
| Type J        |                 | 1/2", 20 UNF  |
| Туре К        |                 | Other:        |
| Type N        |                 |               |
| Other:        |                 |               |
|               |                 |               |
| STEM DIAMETER | <u>L-LENGTH</u> | CONNECTOR     |
| 3.0mm         |                 | Standard Plug |
| 4.5mm         |                 | Other:        |
| Other:        |                 |               |
|               |                 |               |
|               |                 |               |

SERVOTECH INSTRUMENTATION LTD 6 WILLIAM PICKERING DRIVE SERVOTECH ALBANY AUCKLAND, NEW ZEALAND PHONE: 64-9-415 8362 FAX: 64-9-415 8361 EMAIL: sales@servotech.co.nz WEBSITE: www.servotech.co.nz SINGLE MELT BOLT THERMOCOUPLE UNLESS OTHERWISE SPECIFIED, ALL DIMENSIONS ARE IN mm DRAWN BY: DV