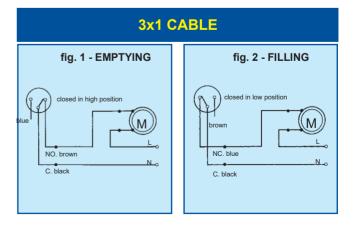

|
| Volume                          | cm <sup>3</sup> 430    |
| Specific weight                 | 0,581                  |
| Buoyancy                        | gr. 180                |
| Max depth level                 | 1BAR                   |
| Housing                         | Non-toxic              |
|                                 | polypropylene (PP)     |
| Colouring                       | Non-toxic              |
| Function class                  | II                     |
| Part No.                        |                        |
| MAC35M                          | 5m lead                |
| MAC310M                         | 10m lead               |
| *Supplied with weight           |                        |





Supplied with weight

## Wiring diagrams