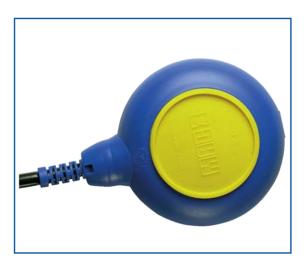

## Mac 3 Electromechanical level regulator

The MAC3 level regulator is a float switch which allows electrical equipment to start and stop automatically (usually pumps, but also electric control valves, alarms, etc.) when a prefixed level has been reached. The most essential characteristic of this product is its high reliability and its shape which has no edges, for which it is particularly suitable for sewage water. Also of great interest is the fact that it is made with a double liquid proof chamber which assures the maximum reliability of the inside mechanism. The minimum working distance between the Mac3 level regulator and the fixing point is 20 cm.