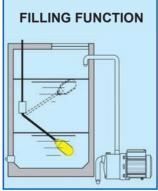

## Mac 3 Electromechanical level regulator

The MAC3 level regulator is a float switch which allows electrical equipment to start and stop automatically (usually pumps, but also electric control valves, alarms, etc.) when a prefixed level has been reached. The most essential characteristic of this product is its high reliability and its shape which has no edges, for which it is particularly suitable for sewage water. Also of great interest is the fact that it is made with a double liquid proof chamber which assures the maximum reliability of the inside mechanism. The minimum working distance between the Mac3 level regulator and the fixing point is 20 cm.