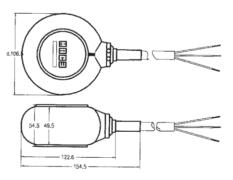

| Туре                            |                        |
|---------------------------------|------------------------|
| Output cable                    | Plasticised PVC 3 core |
| Cable diameter                  | 8 ± 0,3 mm             |
| Features                        |                        |
| Microswitch electrical features | 15(8)A 250V ~          |
| Approval certificates           | ENEC/CE                |
| External marking                | 15(8)A 250V~           |
| Operating temp.                 | 0° + 50° C             |
| Storage temperature             | -20°C + 80° C          |
| Pollution Index                 | IP68                   |
| Switch angle                    | ± 45°                  |
| Dimensions                      | mm 106 x 154 x54       |
| Weight                          | gr. 250                |
| Volume                          | cm <sup>3</sup> 430    |
| Specific weight                 | 0,581                  |
| Buoyancy                        | gr. 180                |
| Max depth level                 | 1BAR                   |
| Housing                         | Non-toxic              |
|                                 | polypropylene (PP)     |
| Colouring                       | Non-toxic              |
| Function class                  | II                     |
| Part No.                        |                        |
| MAC35M                          | 5m lead                |
| MAC310M                         | 10m lead               |
| *Supplied with weight           |                        |

## Wiring diagrams