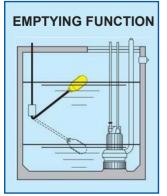

## Mac 3 Electromechanical level regulator

The MAC3 level regulator is a float switch which allows electrical equipment to start and stop automatically (usually pumps, but also electric control valves, alarms, etc.) when a prefixed level has been reached. The most essential characteristic of this product is its high reliability and its shape which has no edges, for which it is particularly suitable for sewage water. Also of great interest is the fact that it is made with a double liquid proof chamber which assures the maximum reliability of the inside mechanism. The minimum working distance between the Mac3 level regulator and the fixing point is 20 cm.