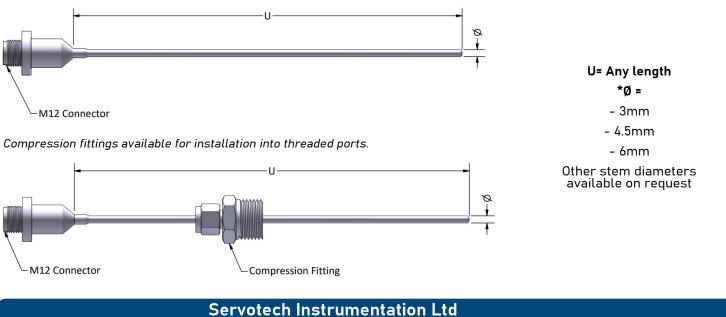

## Features

Operating Temperature Range Standard = 0-260°C Low Temperature = -196 - 100°C High Temperature = 0-600°C

- \* Available in Pt100 (Class A ) | 1/10 DIN, Pt1000 | NTC
- \* Custom made to any Length (U) and Diameter\* (Ø)
- \* 316L Stainless Steel Housing
- \* M12 Male Connector
- \* Compression fittings available for installing into process

## Non-threaded housing option

6 William Pickering Drive | Rosedale | Auckland | New Zealand | 0800 737 868 \_\_\_\_ www.servotech.co.nz Males@servotech.co.nz