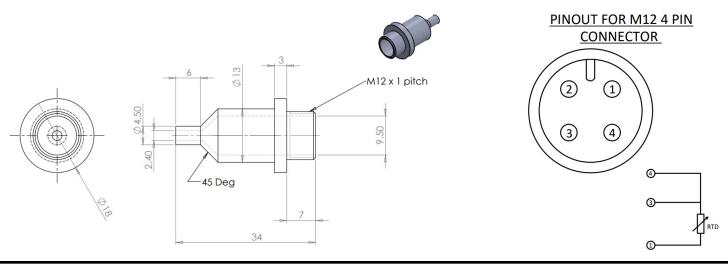

## **R12** Temperature Probes

Servotech's **R12 temperature probes** are flexible and robust constructed from 316L Stainless Steel housings and sheaths for strength and corrosion resistance.

These sensors include a 4 or 8-pin, M12 plug connector for easy assembly to patch cables or extension cables.

## Features

Operating Temperature Range Standard = 0-260°C Low Temperature = -196 - 100°C High Temperature = 0-600°C

- \* Available in Pt100 (Class A ) | 1/10 DIN, Pt1000 | NTC
- \* Custom made to any Length (U) and Diameter\* (Ø)
- \* 316L Stainless Steel Housing
- \* M12 Male Connector
- \* Compression fittings available for installing into process