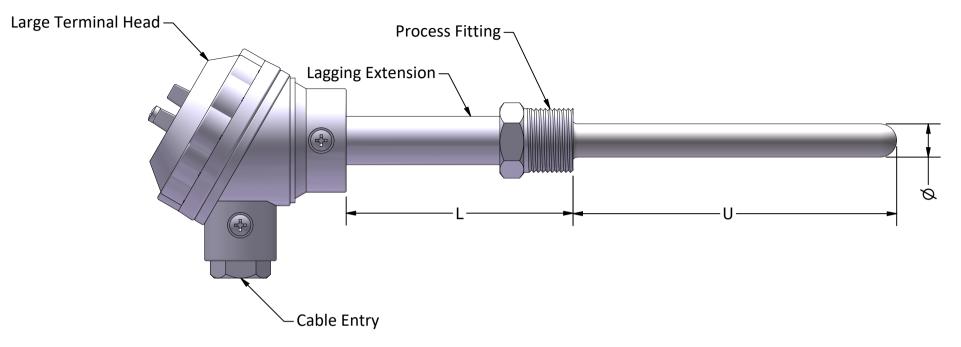

| RANGE                     | <u>STEM</u>       |                          |
|---------------------------|-------------------|--------------------------|
| Min Temp: (°C)            | 10mm x            |                          |
| - F                       | 15mm x            |                          |
| Max Temp:(°C)             | 20mm x            |                          |
| , , ,                     | Other:            |                          |
|                           |                   |                          |
| SENSOR TYPE               | PROCESS FITTING   | HEAD MATERIAL            |
| Type K □ Type R □         | 1/2" BSP □        | Aluminium                |
| Type N □ Type S □         | 3/4" BSP □        | Stainless Steel          |
| Duplex □                  | Other: 🗆          | Nylon □                  |
|                           |                   |                          |
| Other: 🗆                  |                   |                          |
| SHEATH MATERIAL           | LAGGING EXTENSION | CONNECTOR                |
| Dimulit - UP TO 1500 °C □ | 100mm 🗆           | 2 Terminal               |
| Alumina - UP TO 1700 °C □ | Other: 🗆          | 4 Terminal (Duplex) 🗆    |
|                           |                   | Other: 🗆                 |
|                           |                   | Transmitter  • Min: Max: |