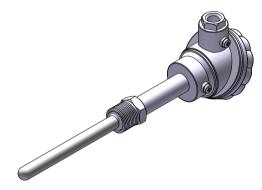

| RANGE                     | <u>STEM</u>       |                          |
|---------------------------|-------------------|--------------------------|
| Min Temp: (°C)            | 10mm x            |                          |
| - F                       | 15mm x            |                          |
| Max Temp:(°C)             | 20mm x            |                          |
| , , ,                     | Other:            |                          |
|                           |                   |                          |
| SENSOR TYPE               | PROCESS FITTING   | HEAD MATERIAL            |
| Type K □ Type R □         | 1/2" BSP □        | Aluminium                |
| Type N □ Type S □         | 3/4" BSP □        | Stainless Steel          |
| Duplex □                  | Other: 🗆          | Nylon □                  |
|                           |                   |                          |
| Other: 🗆                  |                   |                          |
| SHEATH MATERIAL           | LAGGING EXTENSION | CONNECTOR                |
| Dimulit - UP TO 1500 °C □ | 100mm 🗆           | 2 Terminal               |
| Alumina - UP TO 1700 °C □ | Other: 🗆          | 4 Terminal (Duplex) 🗆    |
|                           |                   | Other: 🗆                 |
|                           |                   | Transmitter  • Min: Max: |