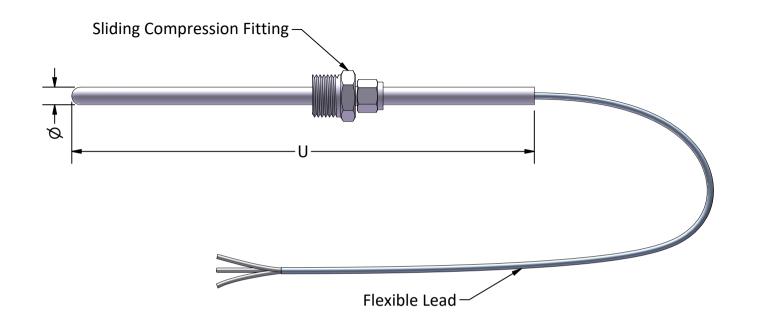

MANUFACTURED IN NEW ZEALAND

| SERVOTECH INSTRUMENTATION LTD<br>6 WILLIAM PICKERING DRIVE<br>ALBANY<br>AUCKLAND, NEW ZEALAND<br>PHONE: 64-9-415 8362<br>FAX: 64-9-415 8361<br>EMAIL: sales@servotech.co.nz | SERV                                                 | TECH            | ISO 9001 BUREAU VERITAS Certification | 1828   |
|-----------------------------------------------------------------------------------------------------------------------------------------------------------------------------|------------------------------------------------------|-----------------|---------------------------------------|--------|
| WEBSITE: www.servotech.co.nz  UNLESS OTHERWISE SPECIFIED, ALL DIMENSIONS ARE IN mm                                                                                          | RTD PROBE WITH FLEXIBLE LEAD AND COMPRESSION FITTING |                 |                                       |        |
|                                                                                                                                                                             | DRAWN BY: DV                                         | APPROVED BY: KV | DATE: 21/1                            | 2/2022 |
| THIS DRAWING IS EXCLUSIVE PROPERTY OF SERVOTECH INSTRUMENTATION LTD AND SHOULD NOT BE COPIED OR HANDED TO OTHER PARTIES WITHOUT                                             | GENERIC NUMBER:                                      | R16C            |                                       | A4     |
| PROPER PERMISSION.                                                                                                                                                          |                                                      |                 |                                       |        |