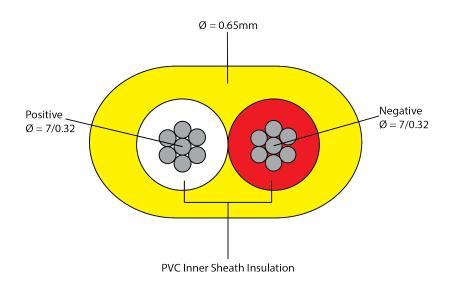

## ORDERING CODE: WJ03

Inexpensive, flexible and can be water sealed

Thermocouple: Type J Extension Cable

Temperature Range: -20 to 105°C

Cable Type: Flat twin cable

Strands/Core: 7/0.32

#### Insulation:

Flame Retardant Thermoplastic PVC

Nominal Diameter: 1.80mm

Colour Code: White—Negative Red—Positive

### **Outer Sheath:**

Flame Retardant Thermoplastic PVC

Nominal thickness: 0.65mm

Colour Code: Yellow