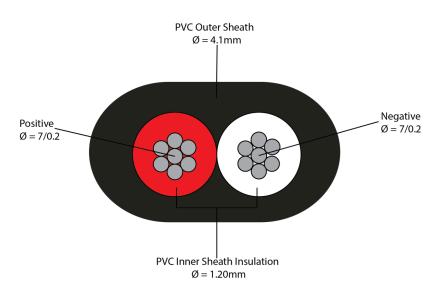

## ORDERING CODE: WJ04

Inexpensive, flexible and can be water sealed

Thermocouple: Type J Extension Cable

Temperature Range: -20 to 105°C

Cable Type: Flat twin cable

Strands/Core: 7/0.2

#### ANSI Colour Code

+ Conductor : Iron

- Conductor : Copper Constantan—Nickel

Electrical Resistance of Conductors: 2773 Ohm/Km at 20°C

#### Insulation:

Flame Retardant Thermoplastic PVC Nominal Diameter: 1.20mm Colour Code: White—Negative Red—Positive

### **Outer Sheath:**

Flame Retardant Thermoplastic PVC Nominal thickness: 0.85mm Colour Code: Black

#### **Dimensions:**

Nominal diameter: 4.1mm/2.9mm (+/-0.3) Weight: 18.54kg/km