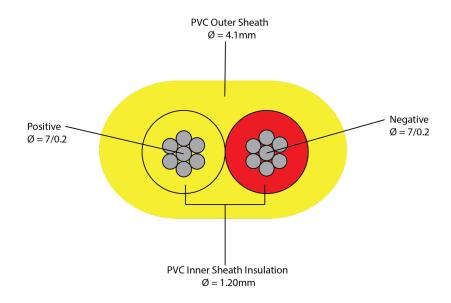

## ORDERING CODE: WK04

Inexpensive, flexible and can be water sealed

Thermocouple: Type K Extension Cable

Temperature Range: -20 to 105°C

Cable Type: Flat twin cable

Strands/Core: 7/0.2

#### **ANSI Colour Code**

+ Conductor : Nickel Chromium - Conductor : Nickel Aluminium

Electrical Resistance of Conductors: 4500 Ohms/Km at 20°C

## Insulation:

Flame Retardant Thermoplastic PVC

Nominal Diameter: 1.20mm

Colour Code: Red—Negative Yellow—Positive

### **Outer Sheath:**

Flame Retardant Thermoplastic PVC

Nominal thickness: 4.1mm / 2.9mm (+/- 10%)

Colour Code: Yellow