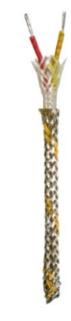

## ORDERING CODE: WK12

Good temperature resistance but not suitable where fluids are present.

Stainless braiding for mechanical protection

Thermocouple: Type K Extension Cable

Temperature Range: 0-450°C Cable Type: Flat twin cable

## Second Layer

**Braided Fibreglass** 

Impregnation: Vinilic resin

#### Armour

Stainless Steel Wires Wire Diameter: 0.13mm

Colour code: Yellow Textile Insert