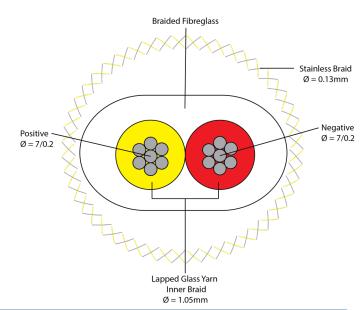

Strands/Core: 7/0.2

### **ANSI Colour Code**

+ Conductor : Nickel Chromium - Conductor : Nickel Aluminium

Electrical Resistance of Conductors: 4500 Ohms/Km at 20°C

#### Insulation:

Lapped Glass Yarn

Impregnation: Vinilic resin

Nominal Diameter: 1.05mm (± 0.01)

Colour Code: Red—Negative Yellow—Positive

## Second Layer

**Braided Fibreglass** 

Impregnation: Vinilic resin

#### Armour

Stainless Steel Wires Wire Diameter: 0.13mm

Colour code: Yellow Textile Insert