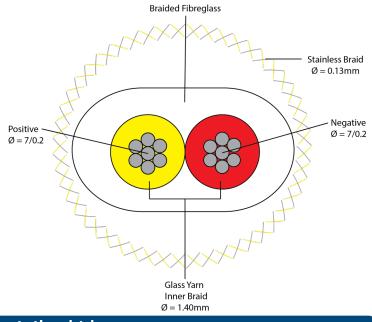

Cable Type: Flat twin cable

Strands/Core: 7/0.20

## ANSI Colour Code

+ Conductor : Nickel Chromium

- Conductor : Nickel Aluminium

Electrical Resistance of Conductors: 4500 Ohms/Km at 20°C

#### Insulation:

Lapped High Temperature Fibreglass Yarn Impregnation: Water Based Resin Nominal Diameter: 1.40mm (± 0.1) Colour Code: Red—Negative Yellow—Positive

## Inner Braid

Braided fibreglass Impregnation: Vinilic Varnish

#### Armour

Stainless Steel Wires Wire Diameter: 0.13mm Colour code: Yellow Textile Insert

#### **Dimensions:**

Nominal Diameter: 3.02mm / 1.97mm (+/- 0.2) Weight: 23.26kg/km