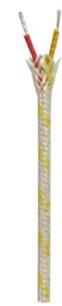

### Glass Fibre Cable

## **ORDERING CODE: WK16**

Good temperature resistance but not suitable where fluids are present.

Stainless braiding for mechanical protection

Thermocouple: Type K Extension Cable

Temperature Range: 0-450°C Cable Type: Flat twin cable

#### Coating

**Braided Fibreglass** 

Impregnation: Vinilic resin Colour Code: Yellow Tracer