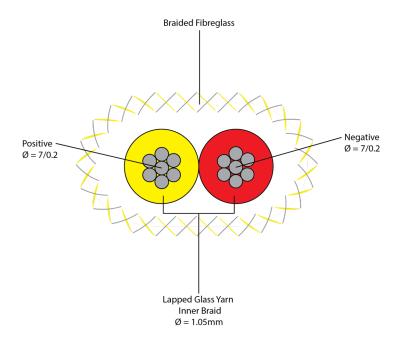

Strands/Core: 7/0.20

#### **ANSI Colour Code**

+ Conductor : Nickel Chromium - Conductor : Nickel Aluminium

Electrical Resistance of Conductors: 4500 Ohms/Km at 20°C

#### Insulation:

Lapped Glass Yarn

Impregnation: Vinilic resin

Nominal Diameter: 1.05mm (± 0.1)

Colour Code: Red—Negative Yellow—Positive

#### Coating

**Braided Fibreglass** 

Impregnation: Vinilic resin Colour Code: Yellow Tracer