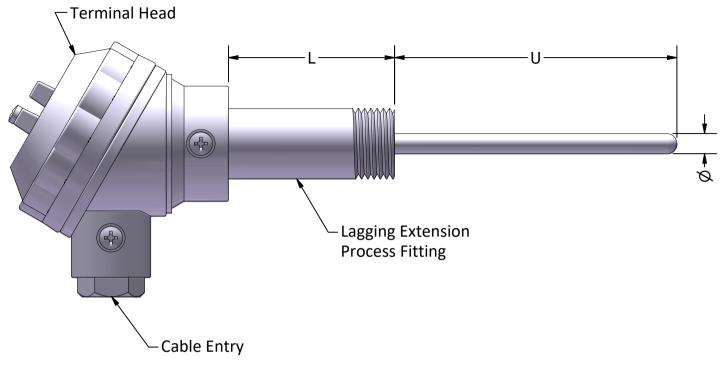

| SERVOTECH INSTRUMENTATION LTD 6 WILLIAM PICKERING DRIVE ALBANY AUCKLAND, NEW ZEALAND PHONE: 64-9-415 8362 FAX: 64-9-415 8361 EMAIL: sales@servotech.co.nz | SERVO                                  | BU Con              | ISO 9001 BUREAU VERITAS Certification |                  |  |
|-----------------------------------------------------------------------------------------------------------------------------------------------------------|----------------------------------------|---------------------|---------------------------------------|------------------|--|
| WEBSITE: www.servotech.co.nz  UNLESS OTHERWISE SPECIFIED, ALL DIMENSIONS ARE IN mm                                                                        |                                        | BE WITH<br>KTENSION |                                       |                  |  |
|                                                                                                                                                           | DRAWN BY: DV                           | APPROVED BY: KV     |                                       | DATE: 28/11/2022 |  |
| THIS DRAWING IS EXCLUSIVE PROPERTY OF SERVOTECH INSTRUMENTATION LTD AND SHOULD NOT BE COPIED OR HANDED TO OTHER PARTIES WITHOUT PROPER PERMISSION.        | GENERIC NUMBER:                        |                     |                                       | A4               |  |
|                                                                                                                                                           | SCALE: NTS MANUFACTURED IN NEW ZEALAND |                     |                                       | AND              |  |