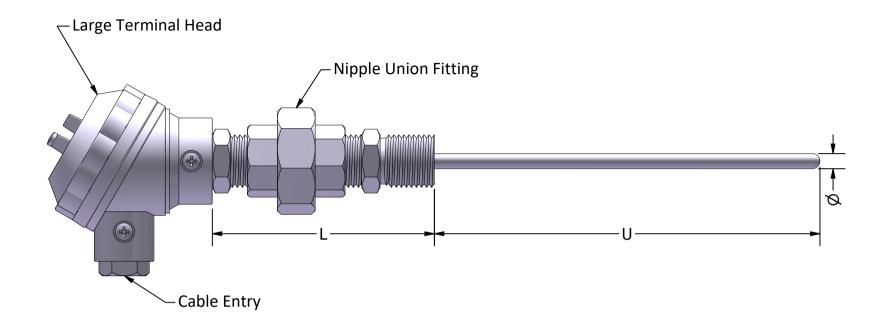

## Ex ia

| RANGE           Min Temp:(°C)           Max Temp:(°C)         | 3.0mm x<br>4.5mm x<br>6.0mm x<br>9.5mm x<br>Other: |                                                  |                                                                                                                                                           |                                                                                                   |                                       |      |
|---------------------------------------------------------------|----------------------------------------------------|--------------------------------------------------|-----------------------------------------------------------------------------------------------------------------------------------------------------------|---------------------------------------------------------------------------------------------------|---------------------------------------|------|
| SENSOR TYPE RTD Pt100 Pt1000                                  | STEM TYPE Spring Loaded □ Fixed □                  | HEAD MATERIAL Aluminium Stainless Steel Bakelite |                                                                                                                                                           |                                                                                                   |                                       |      |
| Thermocouple Type K, Type J, Type T                           |                                                    | Nylon<br>Polypropylene                           | SERVOTECH INSTRUMENTATION LTD 6 WILLIAM PICKERING DRIVE ALBANY AUCKLAND, NEW ZEALAND PHONE: 64-9-415 8362 FAX: 64-9-415 8361 EMAIL: sales@servotech.co.nz | SERVOTE                                                                                           | ISO 9001 BUREAU VERITAS Certification | 1828 |
| PROCESS FITTING  1/4" BSP □ 1/4" NPT □  1/2" BSP □ 1/2" NPT □ | <u>L-LENGTH</u>                                    | CONNECTOR RTD 3 Terminal 6 Terminal (Duplex)     | WEBSITE: www.servotech.co.nz  UNLESS OTHERWISE SPECIFIED, ALL DIMENSIONS ARE IN mm                                                                        | TITLE:  Ex ia PROBE WITH NIPPLE  UNION AND FITTING  DRAWN BY: DV APPROVED BY: KV DATE: 28/11/2022 |                                       |      |
| Other: □                                                      |                                                    | Thermocouple 2 Terminal 4 Terminal (Duplex)      | THIS DRAWING IS EXCLUSIVE PROPERTY OF SERVOTECH INSTRUMENTATION LTD AND SHOULD NOT BE COPIED OR HANDED TO OTHER PARTIES WITHOUT PROPER PERMISSION.        | GENERIC NUMBER:  SCALE: NTS                                                                       | MANUFACTURED IN NEW ZEALAN            | A4   |