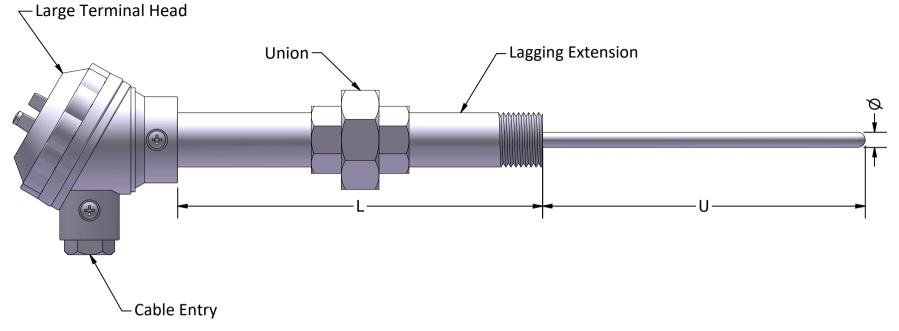

## Ex ia

| <u>RANGE</u>           | STEM                 |                            |  |
|------------------------|----------------------|----------------------------|--|
| Min Temp: (°C)         | 3.0mm x              |                            |  |
| ( s,                   | 4.5mm x              |                            |  |
| Max Temp:(°C)          | 6.0mm x              |                            |  |
|                        | 9.5mm x              |                            |  |
|                        | Other:               |                            |  |
| SENSOR TYPE            | STEM TYPE            | HEAD MATERIAL              |  |
| RTD                    | Spring Loaded $\Box$ | Aluminium                  |  |
| Pt100                  | Fixed □              | Stainless Steel            |  |
| Pt1000                 |                      | Bakelite                   |  |
| <u>Thermocouple</u>    |                      | Nylon                      |  |
| Type K, Type J, Type T |                      | Polypropylene              |  |
| PROCESS FITTING        | <u>L-LENGTH</u>      | <u>CONNECTOR</u>           |  |
| 1/4" BSP □ 1/4" NPT □  |                      | RTD                        |  |
| 1/2" BSP □ 1/2" NPT □  |                      | 3 Terminal                 |  |
| ,                      |                      | 6 Terminal (Duplex)        |  |
| Other: □               |                      | Thermocouple<br>2 Terminal |  |
|                        |                      | 4 Terminal (Duplex)        |  |